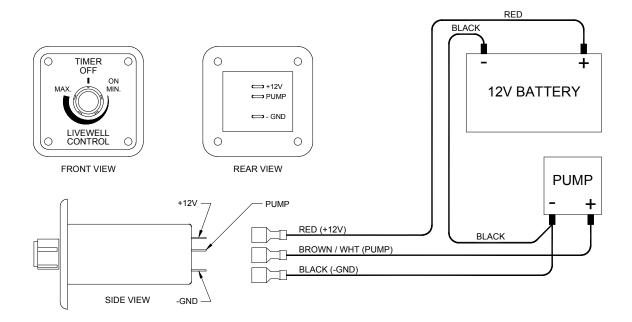

## 6002 LIVEWELL CONTROL CENTER HOOK UP DIAGRAM

## Installation

Select a location for mounting the Control Panel, cut a hole 1-7/8" x 1-5/8" (see sheet 2), secure panel with #8 sheet metal screws. After mounting panel, string wire to battery and pump areas. The **RED** wire connects to the Battery (+) positive, the **BLACK** wire connects to the Pump (-) negative, the **BROWN/WHITE** wire connects to the Pump (+) positive. Using wiring diagram above, attach wiring to your boats electrical system.

## **Operation**

To operate your LIVEWELL CONTROL, turn the knob to the ON MIN. position. You can adjust the OFF cycle from approximately 90 (min.) seconds to approximately 5 (max.) minutes by rotating the time control knob. The ON cycle approximately 30 seconds is NOT adjustable.