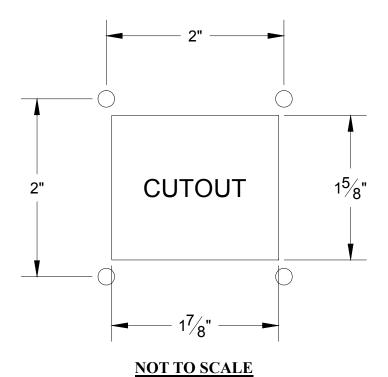

## Installation

Select a location for mounting the Control Panel, cut a hole 1-7/8" x 1-5/8" (see sheet 2), secure panel with #8 sheet metal screws. After mounting panel, string wire to battery and pump areas. The **RED** wire connects to the Battery (+) positive, the **BLACK** wire connects to the Pump (-) negative, the **BROWN/WHITE** wire connects to the Pump (+) positive. Using wiring diagram above, attach wiring to your boats electrical system.